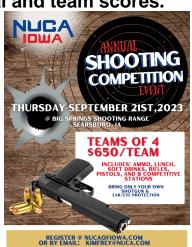

## **Annual Competition Shooting Event**

#### Sponsored by

Date: Thursday, September 21, 2023

Big Springs Shooting Range 4945 IA-146, Searsboro, IA 50242

# Teams of 4: \$650 / team (Max. 48 Teams) Prizes for the top 3 teams and lots of other giveaways!!

Includes: ammo, lunch, soft drinks, rifles, pistols and fun!!

Bring only your own shotgun, and ear / eye protection.

We will supply all other guns and ammo for the event.

There will be 8 stations to shoot from for individual and team scores.

Schedule:

| AM Session Registration:  | 7:00 - 7:45 |
|---------------------------|-------------|
| AM Session Shooting:      | 8:00- 12:00 |
| AM Session Lunch :        | LUNCH       |
| AM Session Optional Trap: | 1:00 - 3:00 |